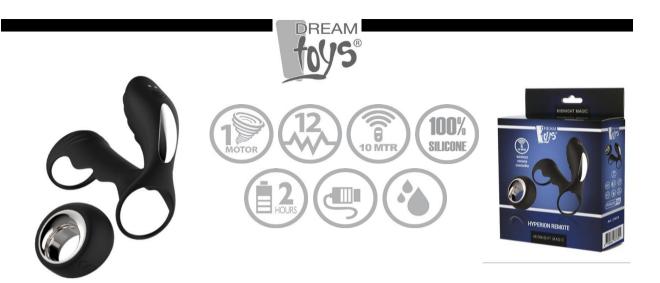

# **MIDNIGHT MAGIC HYPERION REMOTE**

The Hyperion Remote is a powerful couples stimulator with a stylish wireless remote controller. Both the stimulator and the remote are made of body safe silicone, both are rechargeable. The motor is located in the ribbed clitoris stimulator and offers 3 levels of steady vibrations and 9 different rhythms. The 2 penis rings of the Hyperion will enhance the erection by preventing blood flooding back from the penis to the body. Press and hold the power button on the stimulator and on the remote controller to turn on the devices. Press the function button on the remote to switch program. The vibrations can also be changed by pressing the power button on the stimulator again.

## FEATURES

- 1 powerful motor
- 12 vibration patterns
- Wireless remote controller, 10 mtr reach
- Stand-by time 20 minutes
- Couples enhancer
- Double penis ring
- Waterproof IPX7
- Magnetic USB charger
- Charging time: 2 hours
- Made of Body Safe Silicone and ABS
- Phthalate free

## SPECIFICATIONS

| Article number: | 21624           |
|-----------------|-----------------|
| Colour:         | Black           |
| EAN:            | 8719632677321   |
| Material:       | Silicone / ABS  |
| Size:           | 10cm - 3.9inch  |
| Diameter:       | 3.2cm - 1.3inch |
| Battery:        | Recharge        |