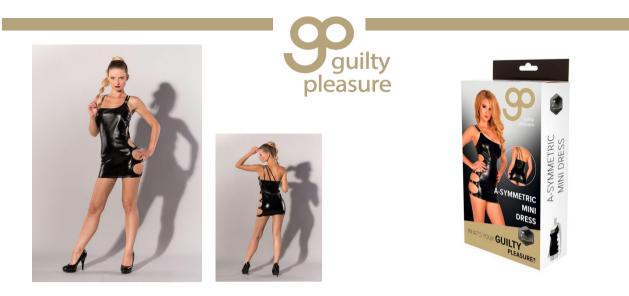

## **GP WET LOOK A-SYMMETRIC MINI DRESS BLACK**

This wetlook mini dress has an asymmetrical design. The right shoulder is strapless. The 3 spaghetti straps attached to the elastic rim at the back go over the left shoulder and are attached to the front panel with a metal ring. The left side of the dress has 4 big round cut-outs that allow to show lots of skin. The fabric in between is attached with metal O-rings. The stunning a-symmetric dress is made by Guilty Pleasure.