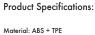

This toy has a 3-button control panel at the side of the cannister. Each button controls a separate motor, and all 3 can be used together.

To turn on the toy's vibration, press the top Vibration Button • for at least 1 second. The button will illuminate, and toy will begin vibrating at its first lowest frequency. Press the Vibration Button again more quickly to cycle through 7 speeds and vibrations.

To turn on the toy's tightening function, press the middle Tightening Button >< for at least 1 second. The button will illuminate, and the toy will begin tightening at its lowest tightening grip. Press the button again more quickly to cycle through 7 different grip strengths.

To turn on the toy's Sasha Grey audio, press the bottom Audio Button & for at least 1 second. The button will illuminate, and the audio will begin through the provided ear buds which plug in at the side of the base of the

to turn off audio.

USB RECHARGEABLE