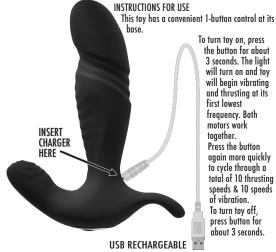

To turn toy on, press the button for about 3 seconds. The light will turn on and toy will begin vibrating and thrusting at its first lowest frequency. Both motors work together. Press the button again more quickly to cycle through a total of 10 thrusting speeds & 10 speeds of vibration. To turn toy off, press button for about 3 seconds.