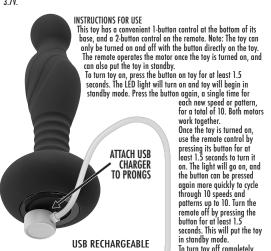

## CHARGING INSTRUCTIONS

CHANDING INSTRUCTIONS
This toy crives with an approximately 60% charge, so it is recommended to charge before first use. Initial charge will take about 1 hour and subsequent charges will take

about 2 hours to complete.

To charge, connect the USB plug into your USB power source and the magnetic DC charger onto the pins located at the bottom of the toy's base. The indicator light will flash while device is charging and stay constant when toy is fully charged. There is no danger of battery damage by overcharging, but it's recommended not to overcharge for

This toy operates at a sound level of less than 80db with a 320mAh lithium battery at 3.7V.

work together.
Once the toy is turned on, use the remote control by use the remote control by pressing its button for at least 1.5 seconds to turn it on. The light will go on, and the button can be pressed again more quickly to cycle through 10 speeds and patterns up to 10. Turn the remote off by pressing the button for at least 1.5 seconds. This will put the toy in standby mode. To turn toy off completely, press its button directly for at least 1.5 seconds.